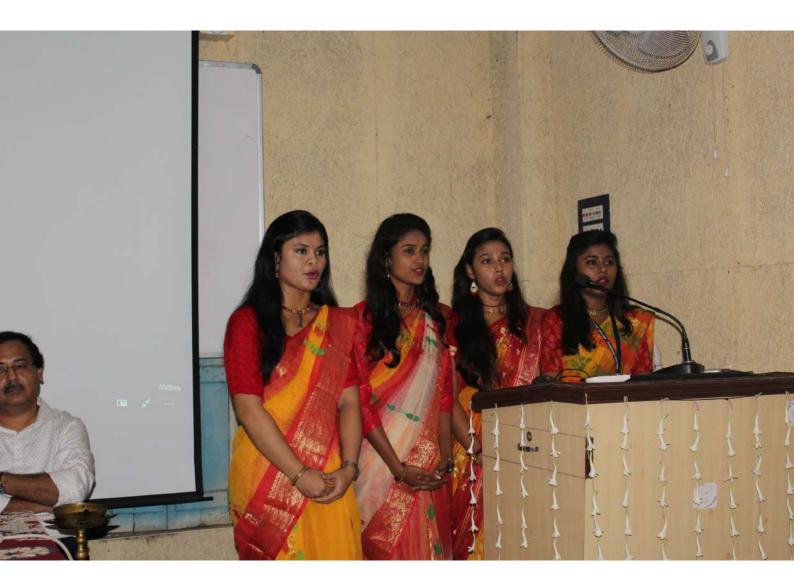

Signature of invigilator

Signature of Examiner

Attendance sheet for One Day LOOPKShop On

" Sandouit Day: Sandouit Gouammost and it's Application." Organized by Department of Ganskouit, Romsoday College, Amla on 17-08-2019 from 11:00 am to 4:00 pm