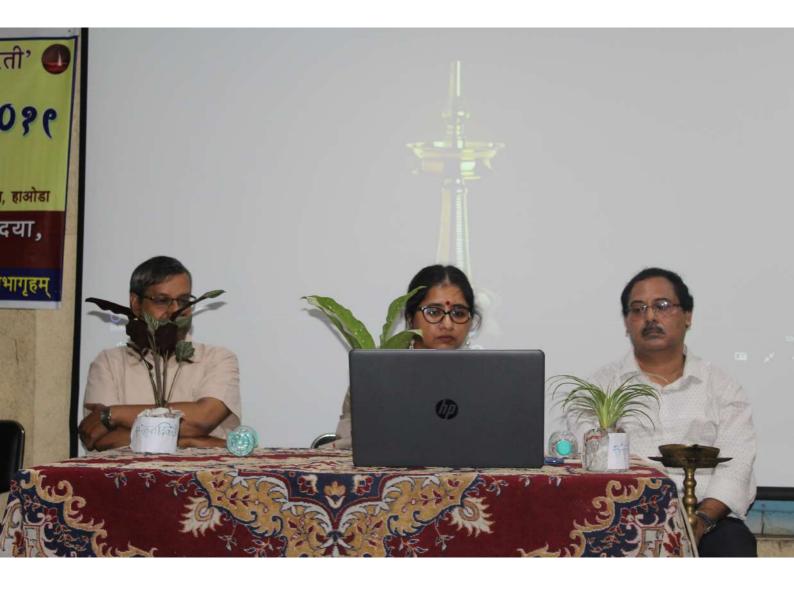

Signature of invigilator

Signature of Examiner

Attendance sheet for One Day LOOPKShop On

" Sandouit Day: Sandouit Gouammost and it's Application." Organized by Department of Ganskouit, Romsoday College, Amla on 17-08-2019 from 11:00 am to 4:00 pm