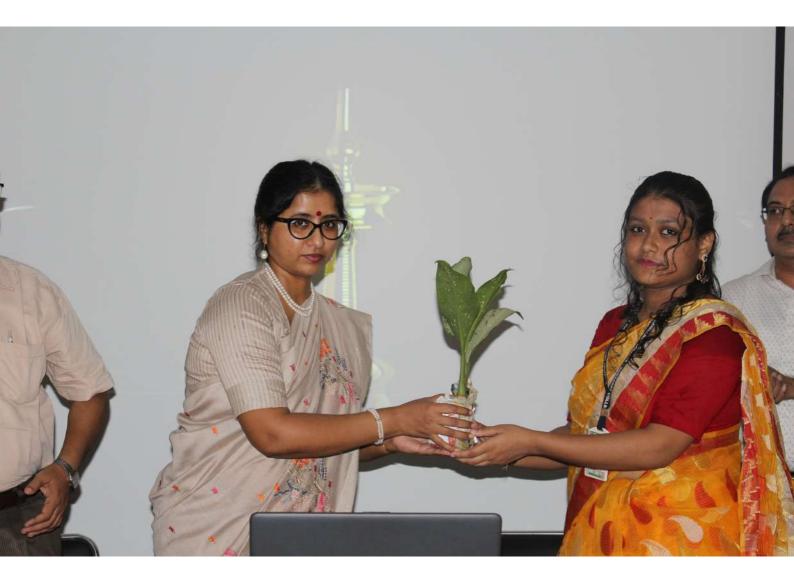

Signature of invigilator

Signature of Examiner

Attendance sheet for One Day LOOPKShop On

" Sandouit Day: Sandouit Gouammost and it's Application." Organized by Department of Ganskouit, Romsoday College, Amla on 17-08-2019 from 11:00 am to 4:00 pm