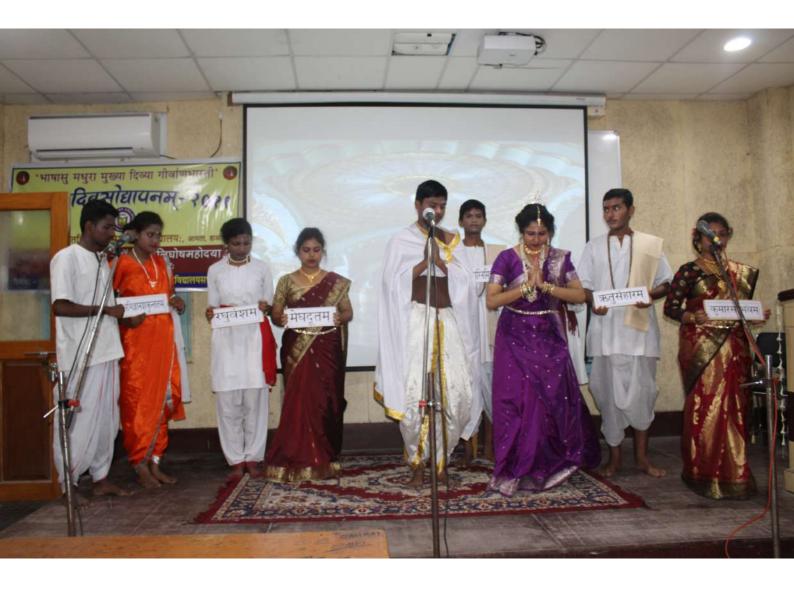

Signature of invigilator

Signature of Examiner

Attendance sheet for One Day LOOPKShop On

" Sandouit Day: Sandouit Gouammost and it's Application." Organized by Department of Ganskouit, Romsoday College, Amla on 17-08-2019 from 11:00 am to 4:00 pm