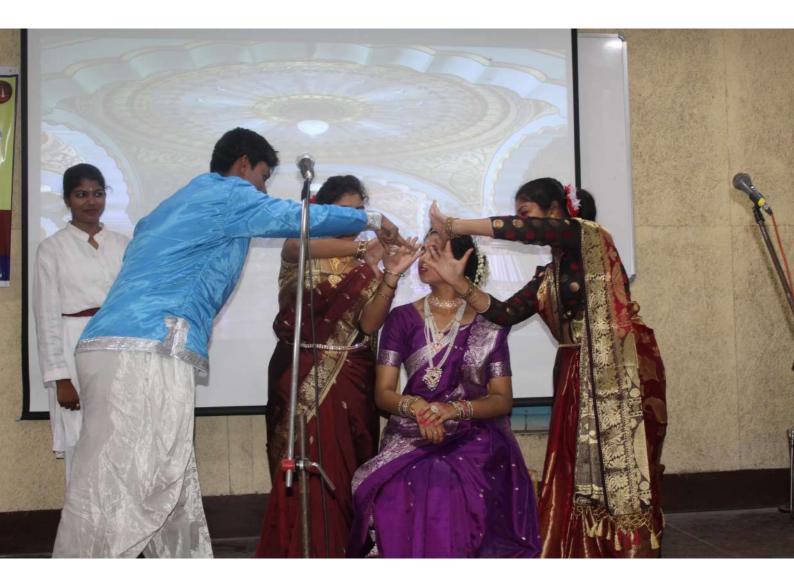

Signature of invigilator

Signature of Examiner

Attendance sheet for One Day LOOPKShop On

" Sandouit Day: Sandouit Gouammost and it's Application." Organized by Department of Ganskouit, Romsoday College, Amla on 17-08-2019 from 11:00 am to 4:00 pm