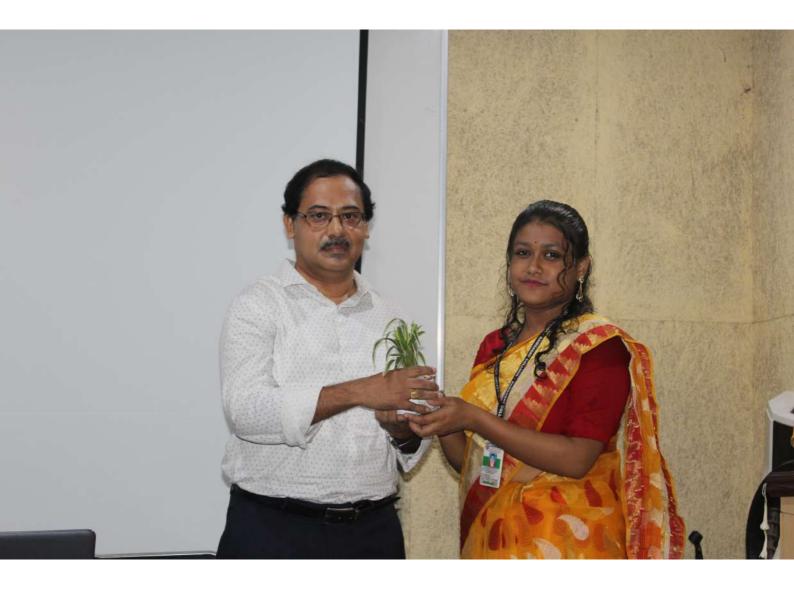

Signature of invigilator

Signature of Examiner

Attendance sheet for One Day LOOPKShop On

" Sandouit Day: Sandouit Gouammost and it's Application." Organized by Department of Ganskouit, Romsoday College, Amla on 17-08-2019 from 11:00 am to 4:00 pm