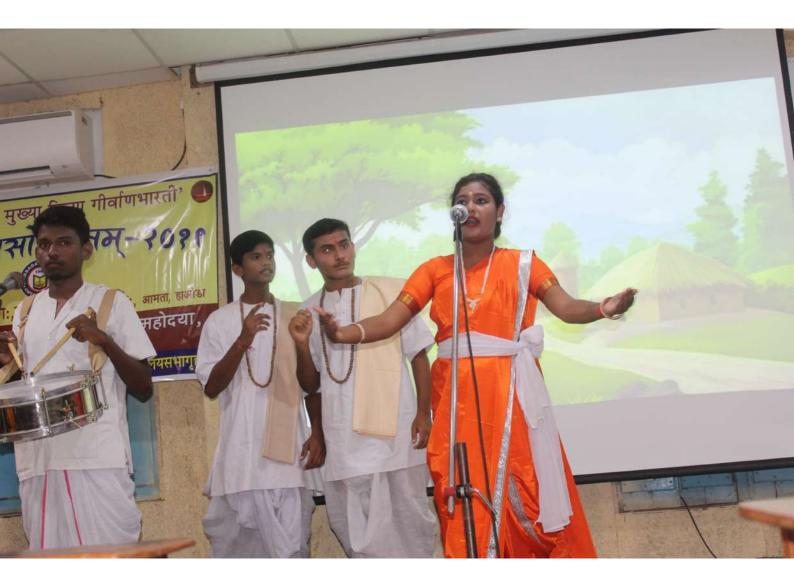

Signature of invigilator

Signature of Examiner

Attendance sheet for One Day LOOPKShop On

" Sandouit Day: Sandouit Gouammost and it's Application." Organized by Department of Ganskouit, Romsoday College, Amla on 17-08-2019 from 11:00 am to 4:00 pm